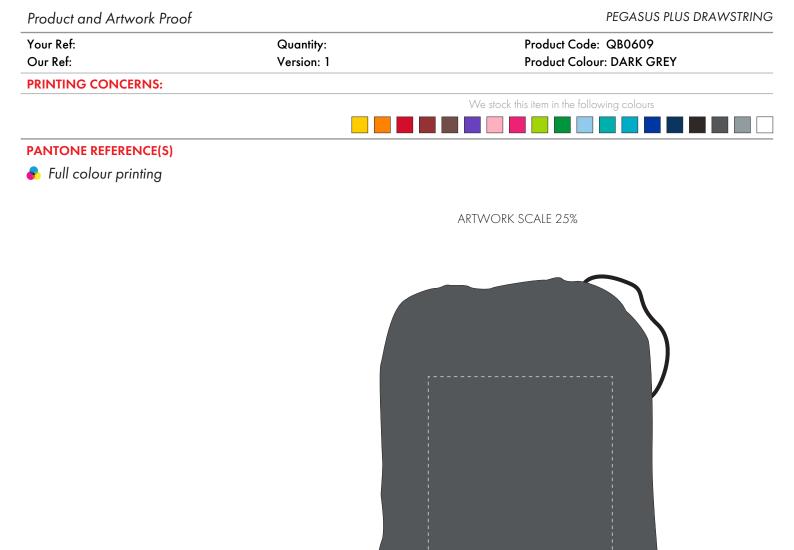

Product Image for visualisation - colours may vary

The dashed line is to demonstrate print area and will not appear on your printed item